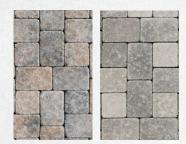

#### **EURO** COBBLE

**SIENNA BROWN** 

SANDSTONE

**BROWN CHARCOAL** 

MORRO BAY GREY GREY CHARCOAL

Euro-Cobble pavers are textured and tumbled to replicate the appearance of hand-crafted natural stone pavers. Use a single size, or mix all 4 sizes to create beautiful patterns.

Old World Cobble is a mixture of seven irregular shapes which are tumbled to replicate the weathered appearance of genuine European stone pavers. Each paver has a smooth side and a textured side. Allowing it to be installed with either the smooth or textured surface facing up.