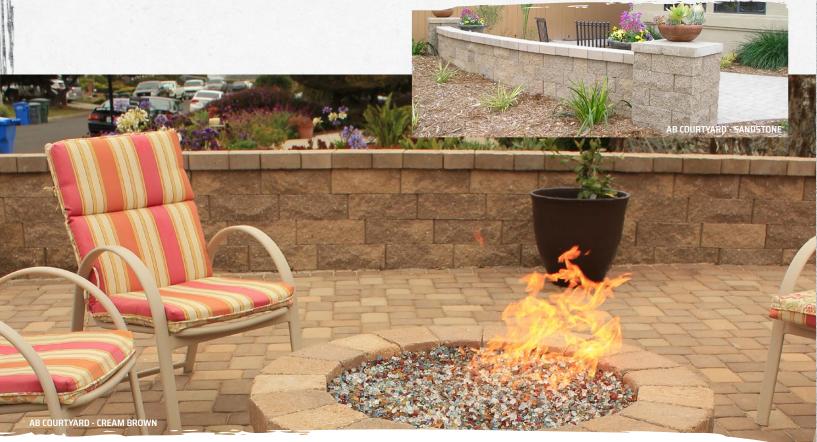

## AB® COURTYARD

#### FREESTANDING WALL SYSTEM

AB® Courtyard is a versatile and durable two-sided wall system that mimics the timeless appearance of cut stone. This system allows you to design graceful curves to encircle a patio, construct a garden bench, set up a cozy seating area, or create a space for grilling and lounging.