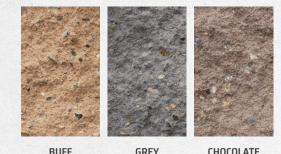

### **HANDY STONE II**

GARDEN WALL SYSTEM

**PISMO** 

CHOCOLATE

**GREY** 

HANDYSTONE II 6x4x9

caps designed for this wall.

GARDEN WALL SYSTEM

**GREY** 

CHOCOLATE

Nursery Stone blocks are easy to handle and ideal for landscaped walls up to 24". Unique handholds allow you to grip and lift the block easily. A lower lip on the bottom make installation easy to secure block and align properly. There are no caps designed for this wall.