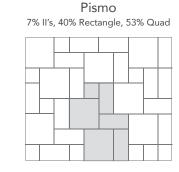

#### TJP THIN JOINT PERMEABLE

Paso Robles

18% II's, 12% I's, 23% Rec., 47% Quad

Buellton

15

14