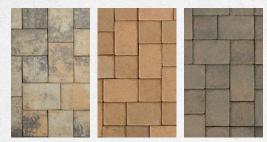

#### **PAVER PATTERNS**

#### ROMAN PILLOW TOP, ROMAN CLASSIC BEVEL, EURO COBBLE & PERMEABLE ROMAN

# Combo Herringbone 60% Roman I & 40% Roman II

Pattern B

13.1% I's, 52.4% Magnum,

34.5% Quad