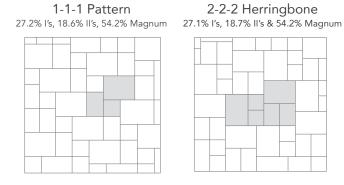

#### **PAVER PATTERNS**

#### ROMAN PILLOW TOP, ROMAN CLASSIC BEVEL, EURO COBBLE & PERMEABLE ROMAN

# Combo Herringbone 60% Roman I & 40% Roman II

Pattern B

13.1% I's, 52.4% Magnum,

34.5% Quad

#### ROMAN PILLOW TOP, ROMAN CLASSIC BEVEL & EURO COBBLE

Pattern C

12.5% II's, 37.7% Magnum,