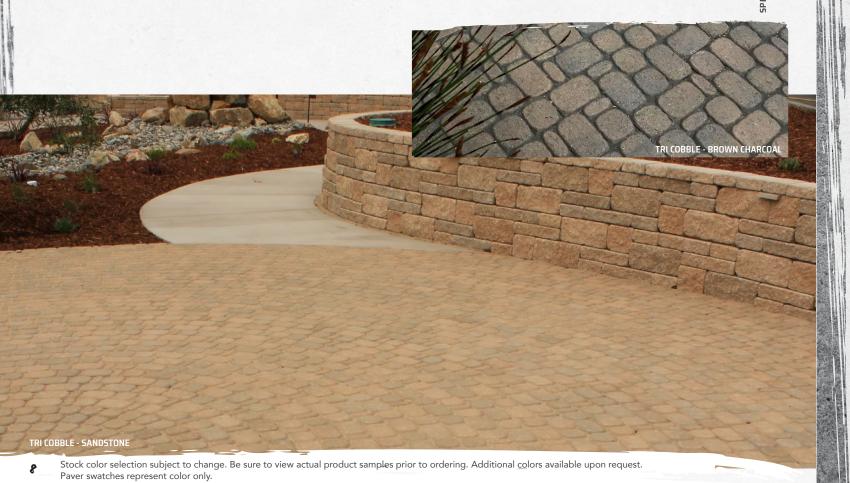

#### TRI COBBLE

CAMBRIA GOLD

SANDSTONE

MORRO BAY GREY BROWN CHARCOAL

Our Tri-Cobble paver is a preblended mixture of three different sizes. Please be sure to install them in these approximate proportions: 5 Large Rectangles, 5 Squares and 2 Small Rectangles. The rounded sides of the Tri-Cobble pavers are perfect for creating graceful curves.

Stocked in 60 mm thickness. Sold as mixed pallet only.

LARGE RECTANGLE | 43/4 x 7 1/8
121mm x 181mm

SMALL RECTANGLE  $\mid$  4 3/4 x 2 3/8 121mm x 60mm

SQUARE | 43/4 x 43/4 121mm x 121mm

ATIONS ON PAGE 7

Create a stunning focal point within any paver style with our pre-packaged 71-1/4" diameter kits. Extend your design by adding extra rings of our Tri-Cobble pavers for larger circles. Visit airvolblock.com/installation for Circle Kit instructions or contact the Air Vol Sales Team.