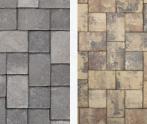

## ROMAN

PILLOW TOP

SANDSTONE

**BROWN CHARCOAL** 

CAMBRIA GOLD MORRO BAY GREY SIENNA BROWN

Roman Pillow Top pavers feature a classic rounded edge and offer versatility in design with five available sizes and a range of color choices.

ROMANI | 57/16 x 8 1/4 138mm x 210mm

ROMAN II | 57/16 x 57/16 138mm x 210mm

Roman Classic Bevel pavers offer a sleek, modern appearance due to their beveled edge. These pavers allow for endless design options by allowing you to combine the five different available sizes.

#### **EURO** COBBLE

**SIENNA BROWN** 

SANDSTONE

**BROWN CHARCOAL** 

MORRO BAY GREY GREY CHARCOAL

Euro-Cobble pavers are textured and tumbled to replicate the appearance of hand-crafted natural stone pavers. Use a single size, or mix all 4 sizes to create beautiful patterns.