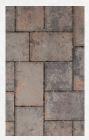

## ROMAN

PILLOW TOP

SANDSTONE

**BROWN CHARCOAL** 

CAMBRIA GOLD MORRO BAY GREY SIENNA BROWN

Roman Pillow Top pavers feature a classic rounded edge and offer versatility in design with five available sizes and a range of color choices.

ROMANI | 57/16 x 8 1/4 138mm x 210mm

ROMAN II | 57/16 x 57/16 138mm x 210mm

Roman Classic Bevel pavers offer a sleek, modern appearance due to their beveled edge. These pavers allow for endless design options by allowing you to combine the five different available sizes.