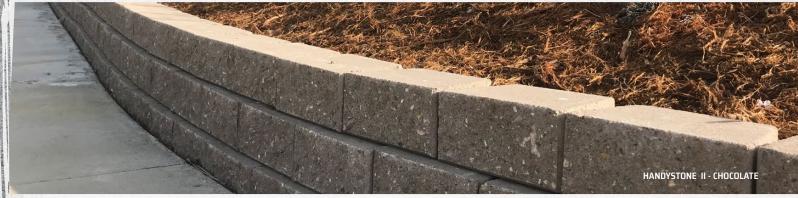

### **HANDY STONE II**

GARDEN WALL SYSTEM

**PISMO** 

CHOCOLATE

**GREY** 

## NURSERYSTONE

I52mm X 102mm X 229mm

Handy Stone II is perfect for small garden walls

up to 24" tall. Rear lips on the Handy Stone II units

help to resist forces from retained soil and provide

correct alignment. Handy Stone II units can make both straight walls and curved walls. There are no

HANDYSTONE II 6x4x9

caps designed for this wall.

GARDEN WALL SYSTEM

**GREY** 

CHOCOLATE

Nursery Stone blocks are easy to handle and ideal for landscaped walls up to 24". Unique handholds allow you to grip and lift the block easily. A lower lip on the bottom make installation easy to secure block and align properly. There are no caps designed for this wall.