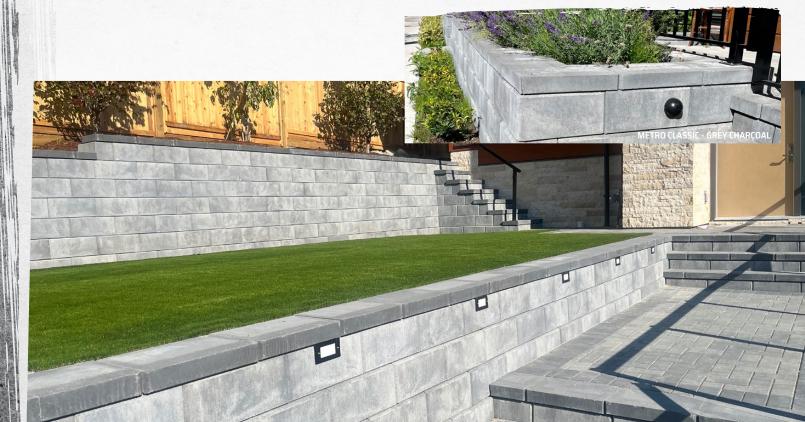

## AB METRO CLASSIC

#### RETAINING WALL SYSTEM

The AB Metropolitan Collection offers a mid-century modern style with the same dependable Allan Block system in this brand new smooth face look. With clean, sharp lines and minimal aesthetics, this collection focuses on functionality.

METRO CLASSIC | 12 x 8 x 18 300mm x 200mm x 460mm