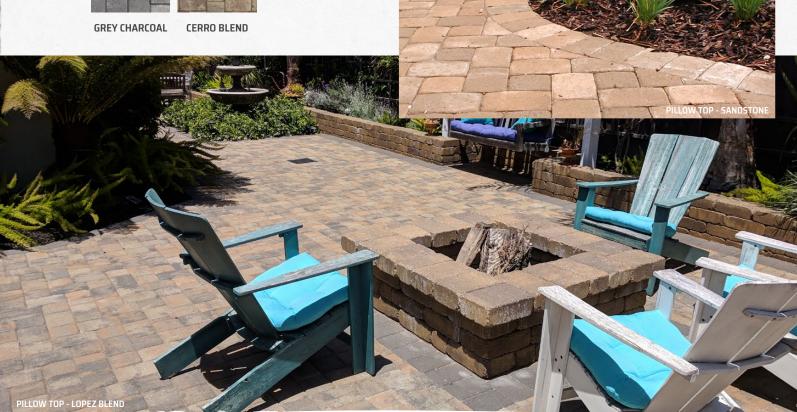

## ROMAN

PILLOW TOP

SANDSTONE

**BROWN CHARCOAL** 

CAMBRIA GOLD MORRO BAY GREY SIENNA BROWN

Roman Pillow Top pavers feature a classic rounded edge and offer versatility in design with five available sizes and a range of color choices.

Stocked in 60mm thickness. Grande, Magnum, Roman I and II available in 80mm by special order.

LOPEZ BLEND

SANDSTONE

**MORRO BAY GREY** 

GRANDE | 10 7/8 x 21 3/4 276mm x 552mm

QUAD | 10 7/8 x 10 7/8 276mm x 276mm