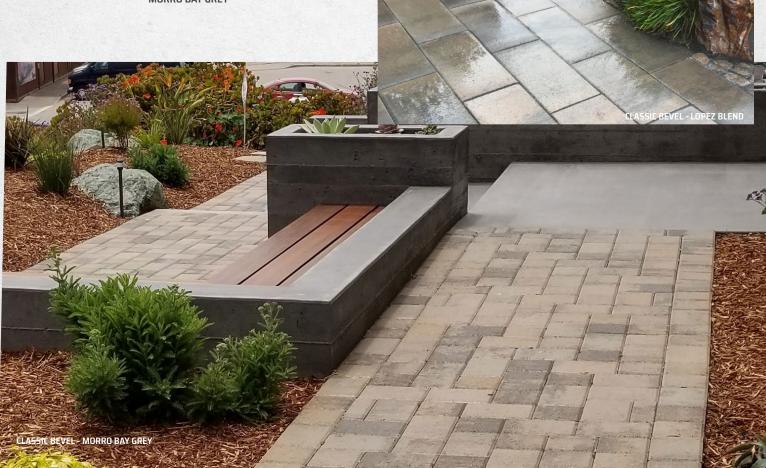

ROMANI | 57/16 x 8 1/4 138mm x 210mm

ROMAN II | 57/16 x 57/16 138mm x 210mm

Roman Classic Bevel pavers offer a sleek, modern appearance due to their beveled edge. These pavers allow for endless design options by allowing you to combine the five different available sizes.