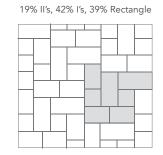

#### TJP THIN JOINT PERMEABLE

Paso Robles

18% II's, 12% I's, 23% Rec., 47% Quad

Buellton

15

14