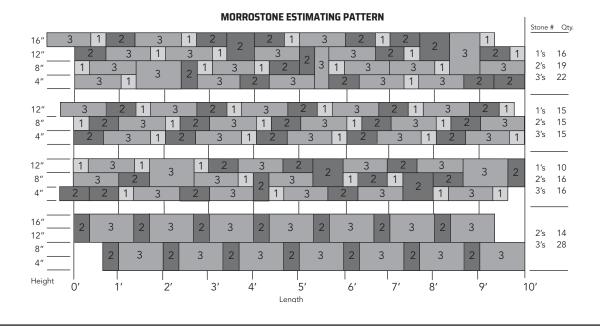

## MORROSTONE

WALL SYSTEM

SANDSTONE

GRAY CHARCOAL

Our MorroStone Wall System makes it easy to build low seating walls, fire rings, BBQ enclosures, raised planting beds, or low decorative columns. The four block sizes are modular, so you can create your own distinctive patterns by using different combinations.

We recommend using concrete adhesive to glue the blocks together. Can be stacked over concrete or compacted and leveled rock base.

98mm x 98mm x 197mm

MORROSTONE 3 | 7 3/4 x 3 7/8 x 11 5/8 197mm x 98mm x 295mm

MORROSTONE 2 | 7 3/4 x 3 7/8 x 7 3/4 197mm x 98mm x 197mn

MORROSTONE ANGLE | 7 5/8 x 3 7/8 x 7 1/4 194mm x 98mm x 184mm