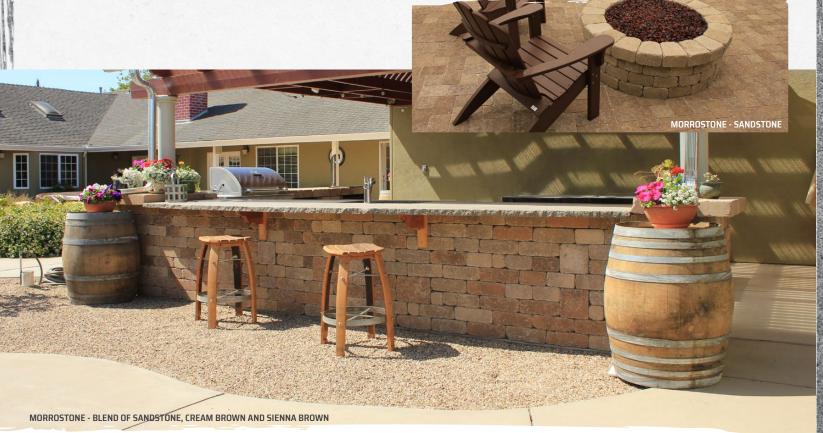

## MORROSTONE

WALL SYSTEM

SANDSTONE

GRAY CHARCOAL

Our MorroStone Wall System makes it easy to build low seating walls, fire rings, BBQ enclosures, raised planting beds, or low decorative columns. The four block sizes are modular, so you can create your own distinctive patterns by using different combinations.

We recommend using concrete adhesive to glue the blocks together. Can be stacked over concrete or compacted and leveled rock base.

98mm x 98mm x 197mm

MORROSTONE 3 | 7 3/4 x 3 7/8 x 11 5/8 197mm x 98mm x 295mm