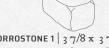

## MORROSTONE

WALL SYSTEM

SANDSTONE

GRAY CHARCOAL

Our MorroStone Wall System makes it easy to build low seating walls, fire rings, BBQ enclosures, raised planting beds, or low decorative columns. The four block sizes are modular, so you can create your own distinctive patterns by using different combinations.

We recommend using concrete adhesive to glue the blocks together. Can be stacked over concrete or compacted and leveled rock base.

98mm x 98mm x 197mm

MORROSTONE 3 | 7 3/4 x 3 7/8 x 11 5/8 197mm x 98mm x 295mm

MORROSTONE 2 | 7 3/4 x 3 7/8 x 7 3/4 197mm x 98mm x 197mn

MORROSTONE ANGLE | 7 5/8 x 3 7/8 x 7 1/4 194mm x 98mm x 184mm