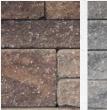

Old World Cobble is a mixture of seven irregular shapes which are tumbled to replicate the weathered appearance of genuine European stone pavers. Each paver has a smooth side and a textured side. Allowing it to be installed with either the smooth or textured surface facing up.

Stocked in 60 mm thickness. 80 mm available by special order. This shape is not recommended for use in vehicular traffic areas. Polymeric Sand is recommended for the paver joints.

BROWN CHARCOAL SANDSTONE (Smooth Side) (Smooth Side)

## OLD WORLD

Approximate size ranges: 2 x 4 to 4 x 6 51mm x 102mm to 102mm x 152mm