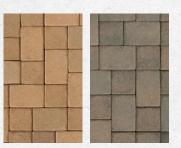

## ROMAN

PILLOW TOP

SANDSTONE

**BROWN CHARCOAL** 

CAMBRIA GOLD MORRO BAY GREY SIENNA BROWN

Roman Pillow Top pavers feature a classic rounded edge and offer versatility in design with five available sizes and a range of color choices.