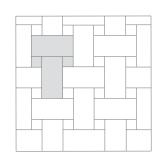

# Combo Herringbone 60% Roman I & 40% Roman II

Pattern B

13.1% I's, 52.4% Magnum,

34.5% Quad