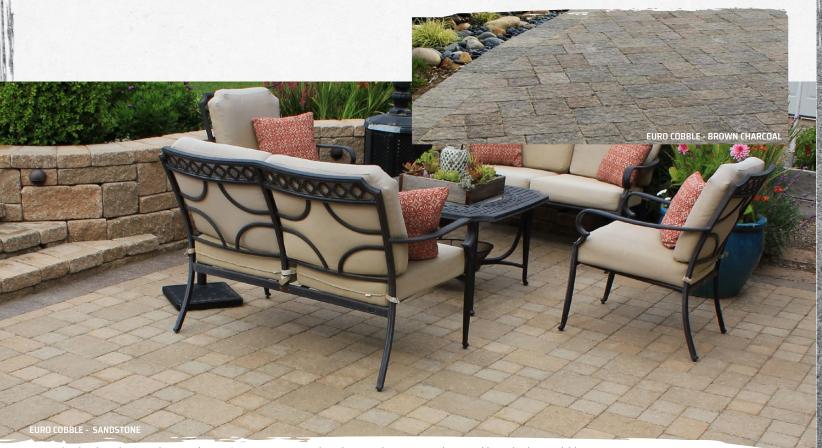

# CREATE OUTDOOR LIVING SPACES EVERYONE WILL LOVE

What does your perfect outdoor space look like?
Sleek and modern? Elegant and natural? Steeped in
Old World charm? Whatever your vision, Air Vol Block
can help you bring that vision to life.

#### **EURO** COBBLE

**SIENNA BROWN** 

SANDSTONE

**BROWN CHARCOAL** 

MORRO BAY GREY GREY CHARCOAL

Euro-Cobble pavers are textured and tumbled to replicate the appearance of hand-crafted natural stone pavers. Use a single size, or mix all 4 sizes to create beautiful patterns.