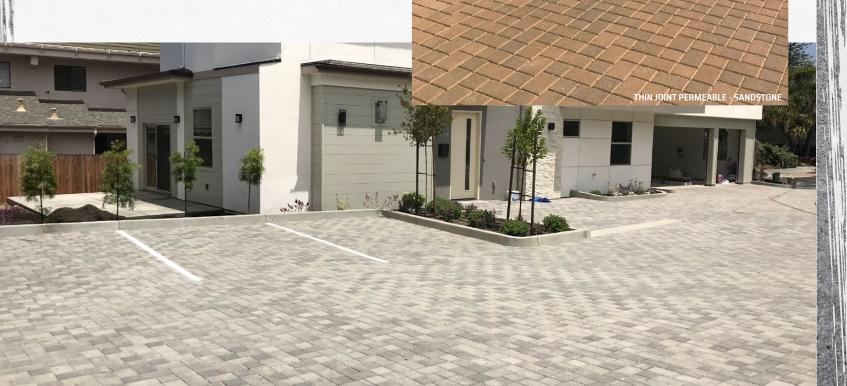

Thin Joint Permeable (TJP) pavers have a 4.5 mm (3/16") joint size, which is smaller than other permeable pavers to prevent drainage rock washout. TJP pavers can handle 200-300 inches of precipitation per hour and require a No.9 aggregate to fill the joints.