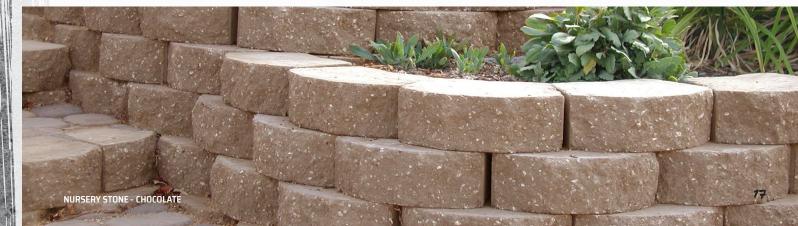

## NURSERYSTONE

I52mm X 102mm X 229mm

Handy Stone II is perfect for small garden walls

up to 24" tall. Rear lips on the Handy Stone II units

help to resist forces from retained soil and provide

correct alignment. Handy Stone II units can make both straight walls and curved walls. There are no

HANDYSTONE II 6x4x9

caps designed for this wall.

GARDEN WALL SYSTEM

**GREY** 

CHOCOLATE

Nursery Stone blocks are easy to handle and ideal for landscaped walls up to 24". Unique handholds allow you to grip and lift the block easily. A lower lip on the bottom make installation easy to secure block and align properly. There are no caps designed for this wall.

NURSERY STONE | 8 x 4 x 12 203mm X 102mm X 305mm