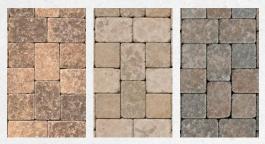

## ROMAN

PILLOW TOP

SANDSTONE

**BROWN CHARCOAL** 

CAMBRIA GOLD MORRO BAY GREY SIENNA BROWN

Roman Pillow Top pavers feature a classic rounded edge and offer versatility in design with five available sizes and a range of color choices.

ROMANI | 57/16 x 8 1/4 138mm x 210mm

ROMAN II | 57/16 x 57/16 138mm x 210mm

Roman Classic Bevel pavers offer a sleek, modern appearance due to their beveled edge. These pavers allow for endless design options by allowing you to combine the five different available sizes.