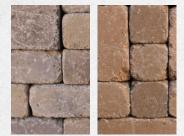

## ROMAN

PILLOW TOP

SANDSTONE

**BROWN CHARCOAL** 

CAMBRIA GOLD MORRO BAY GREY SIENNA BROWN

Roman Pillow Top pavers feature a classic rounded edge and offer versatility in design with five available sizes and a range of color choices.

Stocked in 60mm thickness. Grande, Magnum, Roman I and II available in 80mm by special order.

GRANDE | 10 7/8 x 21 3/4 276mm x 552mm

QUAD | 10 7/8 x 10 7/8 276mm x 276mm

MAGNUM | 8 1/4 x 10 7/8 210mm x 276mm