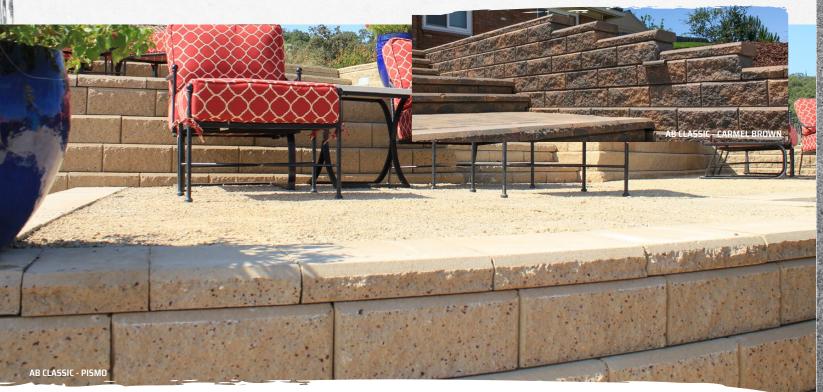

#### RETAINING WALL SYSTEM

**PISMO** 

CARMEL BROWN

The AB® Collection is suitable for structural and garden walls. This system offers unlimited design flexibility to create straight or curved walls and incorporates a built-in setback to resist soil forces.