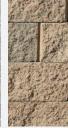

## MORROSTONE

WALL SYSTEM

SANDSTONE

GRAY CHARCOAL

Our MorroStone Wall System makes it easy to build low seating walls, fire rings, BBQ enclosures, raised planting beds, or low decorative columns. The four block sizes are modular, so you can create your own distinctive patterns by using different combinations.

We recommend using concrete adhesive to glue the blocks together. Can be stacked over concrete or compacted and leveled rock base.

98mm x 98mm x 197mm

MORROSTONE 3 | 7 3/4 x 3 7/8 x 11 5/8 197mm x 98mm x 295mm