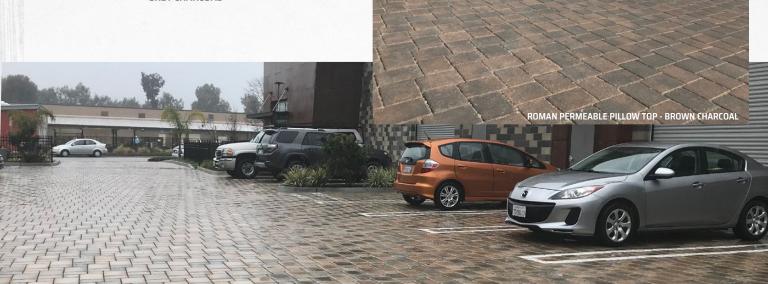

Thin Joint Permeable (TJP) pavers have a 4.5 mm (3/16") joint size, which is smaller than other permeable pavers to prevent drainage rock washout. TJP pavers can handle 200-300 inches of precipitation per hour and require a No.9 aggregate to fill the joints.

Stocked in 80 mm thickness. Classic I and II are stock, larger sizes are \*special order.

\*CLASSIC BEVEL QUAD

\*EURO COBBLE QUAD 10 7/8 x 10 7/8

\*PILLOW TOP QUAD 10 7/8 x 10 7/8 276mm x 276mm

Stocked in 80mm thickness. Classic I and II are stock, Magnum is \*special order. Roman permeable can be manufactured in Pillow Top or Classic Bevel (see pages 4 and 5). Contact our Sales Office for color availability.