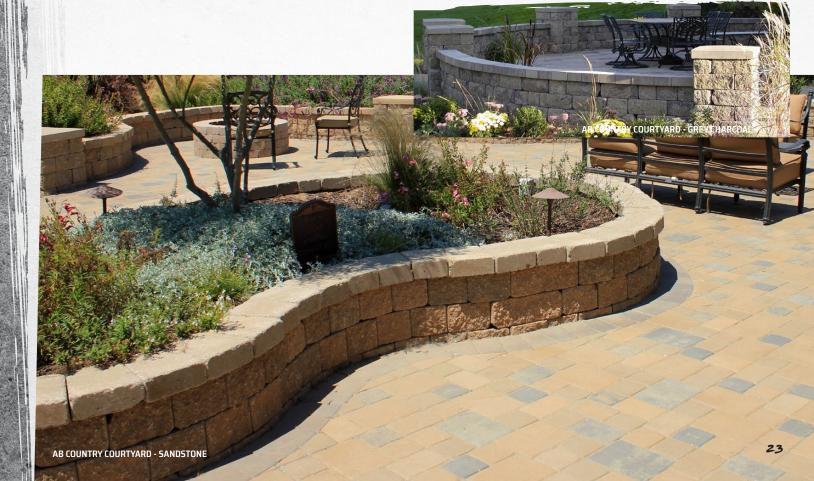

## AB® OLD COUNTRY COURTYARD

AB® Old Country Courtyard is a double-sided wall system that boasts a weathered, antique charm. It offers the flexibility to effortlessly craft elegant curves to enclose a patio or fashion custom landscape features such as a garden bench, sofa, grilling area, seating, and beyond.

#### FREESTANDING WALL SYSTEM

AB® Courtyard is a versatile and durable two-sided wall system that mimics the timeless appearance of cut stone. This system allows you to design graceful curves to encircle a patio, construct a garden bench, set up a cozy seating area, or create a space for grilling and lounging.