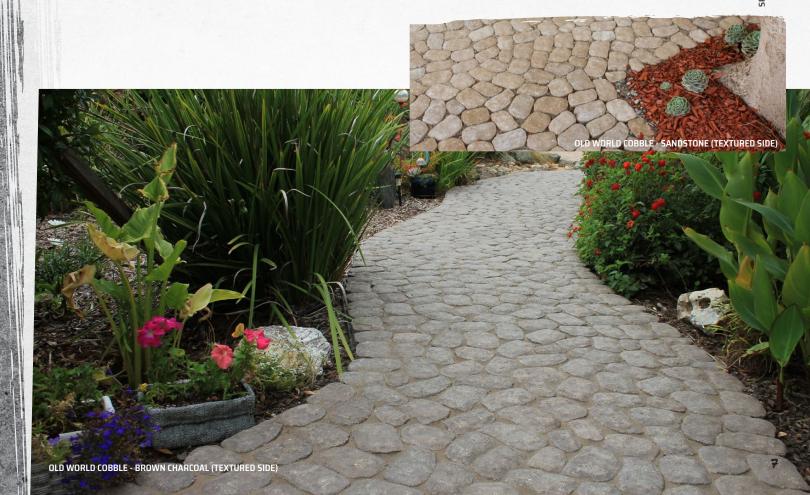

Old World Cobble is a mixture of seven irregular shapes which are tumbled to replicate the weathered appearance of genuine European stone pavers. Each paver has a smooth side and a textured side. Allowing it to be installed with either the smooth or textured surface facing up.

Stocked in 60 mm thickness. 80 mm available by special order. This shape is not recommended for use in vehicular traffic areas. Polymeric Sand is recommended for the paver joints.

BROWN CHARCOAL SANDSTONE (Smooth Side) (Smooth Side)

## OLD WORLD

Approximate size ranges: 2 x 4 to 4 x 6 51mm x 102mm to 102mm x 152mm