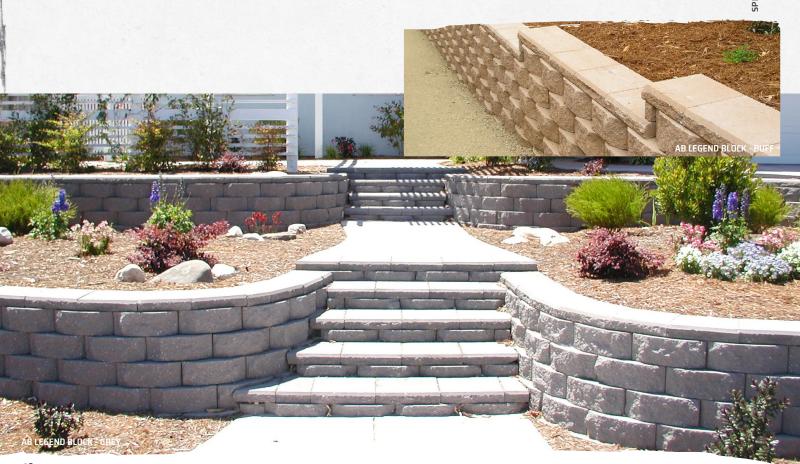

## AB LEGEND BLOCK

#### GARDEN WALL SYSTEM

A simple garden wall system for walls up to 3' tall. AB Legend block are hollow units that are easy to lift and install. The hollow cell is to be filled with gravel creating more mass and resistance to retain on site soil. A bottom notch and top lip lock together to create proper alignment and set back for your wall. A solid cap can be installed on the top course. Secure the wall cap with a concrete adhesive.

AB LEGEND 9 x 6 x 16 229mm x 152mm x 406mm