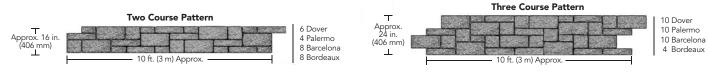

## MORROSTONE

WALL SYSTEM

SANDSTONE

GRAY CHARCOAL

Our MorroStone Wall System makes it easy to build low seating walls, fire rings, BBQ enclosures, raised planting beds, or low decorative columns. The four block sizes are modular, so you can create your own distinctive patterns by using different combinations.

We recommend using concrete adhesive to glue the blocks together. Can be stacked over concrete or compacted and leveled rock base.

98mm x 98mm x 197mm

MORROSTONE 3 | 7 3/4 x 3 7/8 x 11 5/8 197mm x 98mm x 295mm