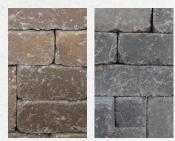

ROMANI | 57/16 x 8 1/4 138mm x 210mm

ROMAN II | 57/16 x 57/16 138mm x 210mm

Roman Classic Bevel pavers offer a sleek, modern appearance due to their beveled edge. These pavers allow for endless design options by allowing you to combine the five different available sizes.

Stocked in 60mm thickness. Grande, Magnum, Roman I and II available in 80mm by special order.

LOPEZ BLEND

SANDSTONE

**MORRO BAY GREY** 

GRANDE | 10 7/8 x 21 3/4 276mm x 552mm

QUAD | 10 7/8 x 10 7/8 276mm x 276mm