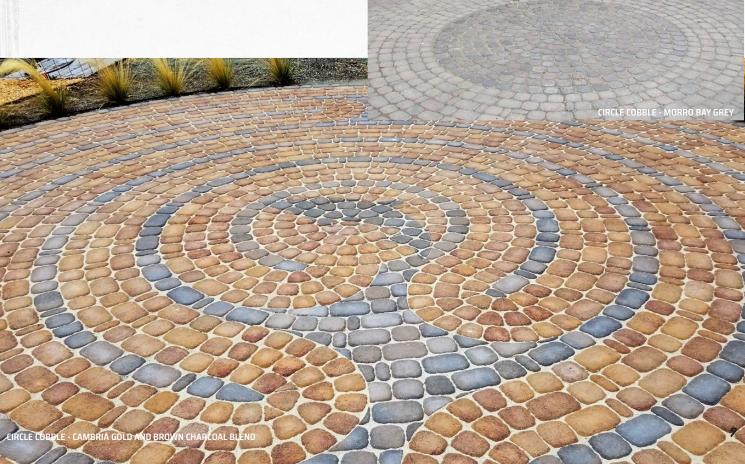

#### TRI COBBLE

CAMBRIA GOLD

SANDSTONE

MORRO BAY GREY BROWN CHARCOAL

Our Tri-Cobble paver is a preblended mixture of three different sizes. Please be sure to install them in these approximate proportions: 5 Large Rectangles, 5 Squares and 2 Small Rectangles. The rounded sides of the Tri-Cobble pavers are perfect for creating graceful curves.

Stocked in 60 mm thickness. Sold as mixed pallet only.

LARGE RECTANGLE | 43/4 x 7 1/8
121mm x 181mm

SMALL RECTANGLE  $\mid$  4 3/4 x 2 3/8 121mm x 60mm

SQUARE | 43/4 x 43/4 121mm x 121mm

ATIONS ON PAGE 7

Create a stunning focal point within any paver style with our pre-packaged 71-1/4" diameter kits. Extend your design by adding extra rings of our Tri-Cobble pavers for larger circles. Visit airvolblock.com/installation for Circle Kit instructions or contact the Air Vol Sales Team.

Stocked in 60 mm thickness. Sold as mixed pallet only.

Pallets of Circle Cobble may include a few extra unneeded pieces due to the mold configuration.

CAMBRIA GOLD SANDSTONE

MORRO BAY GREY BROWN CHARCOAL