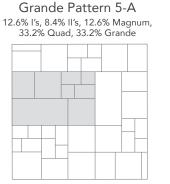

| l .                |                | 1              | 1           | 1 |     |

Indicates product is suitable for



LIGHT-DUTY VEHICULAR Indicates product is suitable for projects with light-duty vehicular use.



COMMERCIAL VEHICULAR Indicates product is suitable for projects with commercial vehicular use. 80mm Grande are not suitable for commercial traffic.

NOTE: \*Roman and Euro Cobble 80 mm special order are for commercial traffic.

#### **PAVER PATTERNS**

#### ROMAN PILLOW TOP, ROMAN CLASSIC BEVEL, EURO COBBLE & PERMEABLE ROMAN

# Combo Herringbone 60% Roman I & 40% Roman II



Pattern B

13.1% I's, 52.4% Magnum,

34.5% Quad





#### ROMAN PILLOW TOP, ROMAN CLASSIC BEVEL & EURO COBBLE









Pattern C

12.5% II's, 37.7% Magnum,







#### TJP THIN JOINT PERMEABLE



Paso Robles

18% II's, 12% I's, 23% Rec., 47% Quad



Buellton





15

14

## MORROSTONE

WALL SYSTEM



SANDSTONE



GRAY CHARCOAL

Our MorroStone Wall System makes it easy to build low seating walls, fire rings, BBQ enclosures, raised planting beds, or low decorative columns. The four block sizes are modular, so you can create your own distinctive patterns by using different combinations.

We recommend using concrete adhesive to glue the blocks together. Can be stacked over concrete or compacted and leveled rock base.



98mm x 98mm x 197mm



MORROSTONE 3 | 7 3/4 x 3 7/8 x 11 5/8 197mm x 98mm x 295mm

MORROSTONE 2 | 7 3/4 x 3 7/8 x 7 3/4 197mm x 98mm x 197mn



MORROSTONE ANGLE | 7 5/8 x 3 7/8 x 7 1/4 19